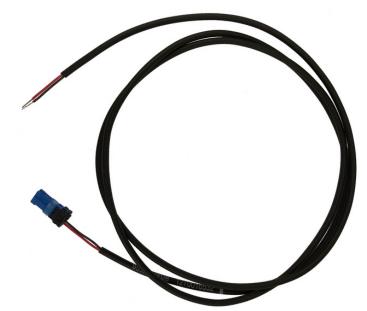

## **ACTION!**

+++ Bosch-cables BES2 (Model year 2015) +++
+++ Light cable for headlights +++

Do you need **Bosch-cables** in your workshop as spare parts? We can offer you this article as a trade item.

Our offer:

Light cable for **Bosch-system BES2**, Model year 2015 approx. 140 cm long, with Bosch connector for headlights loose goods - not retail packaged

## Art.-No. 424DB/140-1

Your price: 3,95 Euro (approx.) Invoicing via wholesale

Minimum purchase 10 pieces

| Settlement via wholesale: | Name: Company: Adress: | Stamp: |
|---------------------------|------------------------|--------|
| be sure to fill in!)      | Date / Signature:      |        |